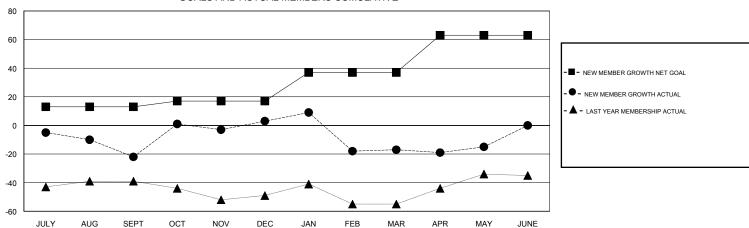

### GOALS AND ACTUAL MEMBERS CUMULATIVE

| DROPPED CLUBS: 0  DROPPED MEMBERS |          | 18 CLUBS OF 30 ADDED 1 OR MORE<br>NEW MEMBERS | GENDER DISTE  MALE  FEMALE | 535 (60.86%)<br>344 (39.14%)       |  |
|-----------------------------------|----------|-----------------------------------------------|----------------------------|------------------------------------|--|
| DECEASED                          | 11       | CHCK HEDE FOR CHMHI ATIVE                     | TOTAL FAMILY UNIT I        | TOTAL FAMILY UNIT MEMBERS          |  |
| CLUB CANCELLED OTHER              | 0<br>111 | CLICK HERE FOR CUMULATIVE MEMBERSHIP DATA     | FAMILY MEMBERS PA          | FAMILY MEMBERS PAYING HALF<br>DUES |  |
| TOTAL                             | 122      |                                               | DUES                       |                                    |  |