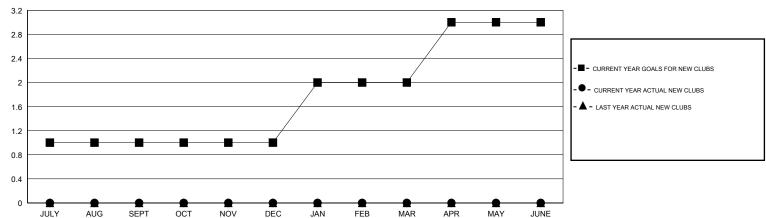

# MONTHLY MEMBERSHIP PROGRESS REPORT

# District 49 B

Results as of: 5/31/2017

#### Gary Wong **LOCATION ALASKA GMT CA** Clubs Members RESULTS FOR 2016-2017 RESULTS FOR 2016-2017 NEW CLUBS NEW CLUB GOAL DROPPED CLUBS NEW MEMBER GROWTH NEW MEMBER DROPPED QUARTER QUARTER NET GOAL (not reinstated GROWTH ACTUAL (not MEMBERS ACTUAL or transfers) reinstated or transfers) (including transfers) 0 0 13 22 44 JULY/AUG/SEPT JULY/AUG/SEPT 0 0 0 4 41 16 OCT/NOV/DEC OCT/NOV/DEC 0 0 20 28 48 JAN/FEB/MAR JAN/FEB/MAR 0 0 1 26 APR/MAY/JUNE APR/MAY/JUNE 16 14

## GOALS AND ACTUAL NEW CLUBS CUMULATIVE



### GOALS AND ACTUAL MEMBERS CUMULATIVE



| DROPPED CLUBS: 0  DROPPED MEMBERS |          | 18 CLUBS OF 30 ADDED 1 OR MORE<br>NEW MEMBERS | GENDER DISTE  MALE  FEMALE | 535 (60.86%)<br>344 (39.14%)       |  |
|-----------------------------------|----------|-----------------------------------------------|----------------------------|------------------------------------|--|
| DECEASED                          | 11       | CHCK HEDE FOR CHMHI ATIVE                     | TOTAL FAMILY UNIT I        | TOTAL FAMILY UNIT MEMBERS          |  |
| CLUB CANCELLED OTHER              | 0<br>111 | CLICK HERE FOR CUMULATIVE MEMBERSHIP DATA     | FAMILY MEMBERS PA          | FAMILY MEMBERS PAYING HALF<br>DUES |  |
| TOTAL                             | 122      |